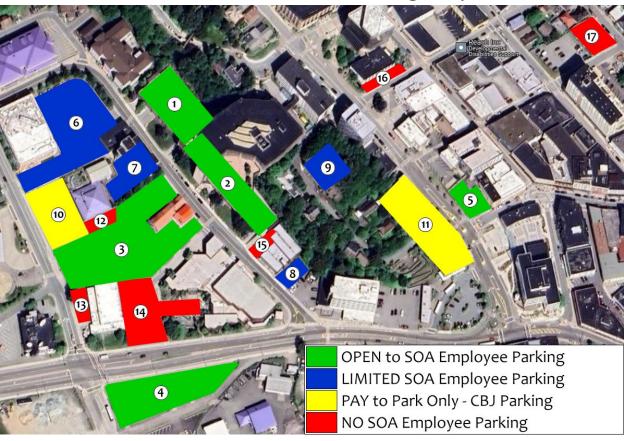

# Juneau Core Area Parking Map

# 1. State Office Building North Garage

Refer to detailed SOB Parking Garage Map

# 2. State Office Building South Garage

Refer to detailed SOB Parking Garage Map

### 3. 2625 Lot

99 spaces for SOA employee parking

# 4. Subport Lot

Open spaces for SOA employee parking

# 5. Front & Main Lot

18 open spaces for SOA employees

1 space reserved for accessible parking

## 6. 410 Willoughby Lot

Parking reserved for building lease occupants only

# 7. 400 Willoughby Lot

20 open spaces for DNR employee parking

#### 8. Facilities Parking Lot

11 assigned spaces for Facilities Center staff

#### 9. Telephone Hill Lot

Reserved parking for SOA officials (posted) Unavailable for SOA Employee parking

# 10. PSB Lot

Pay parking available

## 11. DTC Garage

Pay parking available

## 12. Zach Gordon Lot

Unavailable for SOA employee parking

## 13. JACC Lot

Reserved for JACC employee parking

#### 14. New Centennial Hall Lot

Unavailable for SOA employee parking except for <u>5 spaces</u>

## 15. Facilities Loading Lot

Unavailable for SOA employee parking

# 16. Community Building Lot

Parking reserved for Community Building occupants

## 17. 2nd & Gold Lot

21 spaces reserved for Legislative and Office of the Governor employee parking

1 space reserved for accessible parking